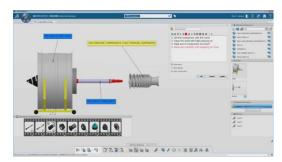

## Work Instructions Designer, Create Configured 3D Work Instructions

Manufacturing Work Instructions

Product Structure Design

Manufacturing Context Builder

- Smart functions provide easy dress up and formatting of detailed work instructions.
  Author work instructions
- Author work instructions based on a configured engineering and manufacturing dataset.
- Include documents with instructions.
- Manage standard work instructions in catalogs.

## Better work-instruction quality.Configured work

- Configured work instructions that support complex product and process scenarios.
- Reduced effort for work instruction authoring.
- 3D collaboration with all disciplines.
- Easily prepare and analyze manufacturing data with a dedicated application.